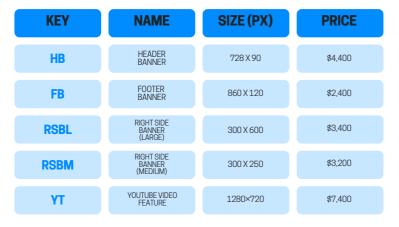

#### **WEBSITE**

The advertising rates are based on a casual booking for a minimum of one month on locate2u.com. (TY Two Weeks) For longer periods or tailored packages contact us on 0411 788 132 or marketing@locate2u.com. All prices are in USD.